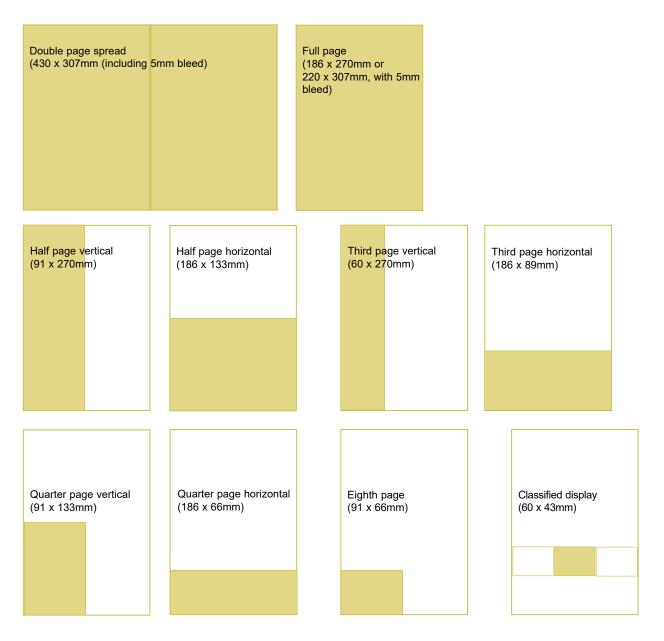

# ADVERTISING RATES & SPECIFICATIONS — All rates are Per Issue and exclude GST.

|                    |                                                 | COLOUR   |               | BLACK & WHITE |
|--------------------|-------------------------------------------------|----------|---------------|---------------|
|                    | (width x height, mm)                            | Standard | Discount rate |               |
| Double page spread | (430 x 307 including 5mm bleed)                 | \$3200   | \$2900        | NA            |
| Full page          | (186 x 270 or<br>220 x 307, with 5mm bleed)     | \$1640   | \$1525        | NA            |
| Half page          | (91 x 270 vertical)<br>or 186 x 133 horizontal) | \$920    | \$850         | NA            |
| Third page         | (60 x 270 vertical)<br>or 186 x 89 horizontal)  | \$690    | \$650         | NA            |
| Quarter page       | (91 x 133 vertical)<br>or 186 x 66 horizontal)  | \$520    | \$480         | \$440         |
| Eighth page        | (91 x 66)                                       | \$300    | \$270         | \$240         |
| Classified display | (60 x 43)                                       | \$170    | \$130         | \$90          |

# **ADVERTISING SIZES**

Suitable artwork includes PDF, TIFF or JPG files with the correct dimensions and a minimum resolution of 300 dpi. <u>Microsoft Word or similar files are NOT suitable.</u>